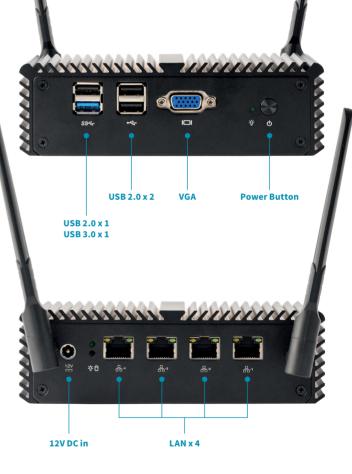

## World-Class Internet Bonding Technology available to all

Bond up to 3 internet legs | 100Mbps speeds | Unbreakable internet

| Dimensions        | 156 x 128 x 47mm                                                            |
|-------------------|-----------------------------------------------------------------------------|
| Weight            | 1.0Kg                                                                       |
| VESA Compatible   | Yes, supplied with VESA mounting bracket and screws                         |
| Power Consumption | 7.5W                                                                        |
| Onboard CPU       | Intel Celeron Processor N2920 (Quad-Core 2M Cache, 1.86 GHz (up to 2.0 GHz) |
| Memory            | 2GB DDR3 1333MHz (expandable)                                               |
| Chipset           | Intel Soc Chipset                                                           |
| Internal Modem    | Quectel EP06-e CAT6 Modem                                                   |
| Number of Legs    | Maximum 3                                                                   |
| 4FF SIM Slot      | Included within casing                                                      |