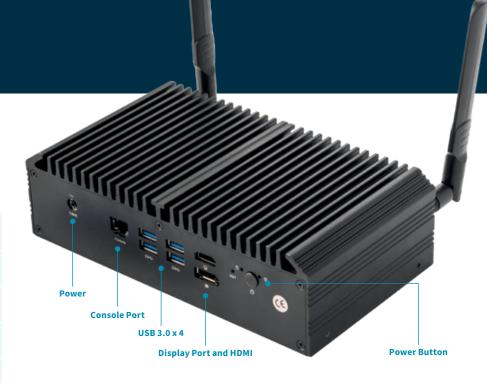

### **Enjoy High-Performance Internet Bonding. Go Large!**

Bond up to 5 internet legs | 1 Gbps speeds | Unbreakable internet

| Dimensions        | 220 x 128 x 62mm                                        |
|-------------------|---------------------------------------------------------|
| Weight            | 1.323Kg                                                 |
| VESA Compatible   | Yes, supplied with VESA mounting bracket and screws     |
| Power Consumption | 10W                                                     |
| Onboard CPU       | Intel Core i7-10610U Processor (8M Cache up to 4.90gHz) |
| Memory            | 2GB DDR3 1333MHz (expandable)                           |
| Chipset           | Intel Soc Chipset                                       |
| Internal Modem    | Quectel EP06-e CAT6 Modem                               |
| Number of Legs    | Maximum 5                                               |
| 4FF SIM Slot      | Included within casing                                  |
|                   |                                                         |