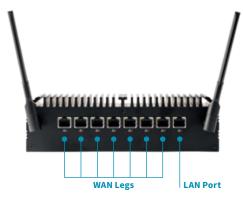

### **Enjoy High-Performance Internet Bonding. Go Large!**

Bond up to 5 internet legs | 1 Gbps speeds | Unbreakable internet

| Dimensions        | 220 x 128 x 62mm                                        |
|-------------------|---------------------------------------------------------|
| Weight            | 1.323Kg                                                 |
| VESA Compatible   | Yes, supplied with VESA mounting bracket and screws     |
| Power Consumption | 10W                                                     |
| Onboard CPU       | Intel Core i7-10610U Processor (8M Cache up to 4.90gHz) |
| Memory            | 2GB DDR3 1333MHz (expandable)                           |
| Chipset           | Intel Soc Chipset                                       |
| Internal Modem    | Quectel EP06-e CAT6 Modem                               |
| Number of Legs    | Maximum 5                                               |
| 4FF SIM Slot      | Included within casing                                  |
|                   |                                                         |